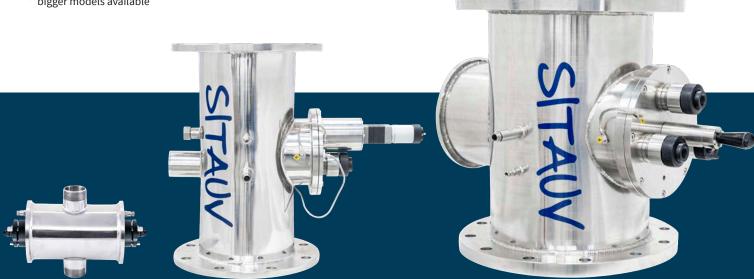

Experience, usability and results are the characteristics of the new medium pressure systems by SITA.

More compact, even easier to install and maintain, the new SMP ST manifolds are ideal for any technical room. Made of 316L stainless steel, they follow a passivation and pickling process to last over time. As always, we have single end lamps to make maintenance extremely simple. Quartz and sensor cleaning system can be manual or automatic.

 ${}^{\star}\text{depending}$  on recirculation frequency of the pool

\*\*bigger models available

SITA ST EVOLUTION touch screen panel is the status of art of UV control and mangement. User-friendly with a beautiful graphic and swipe function. Designed and made by SITA!