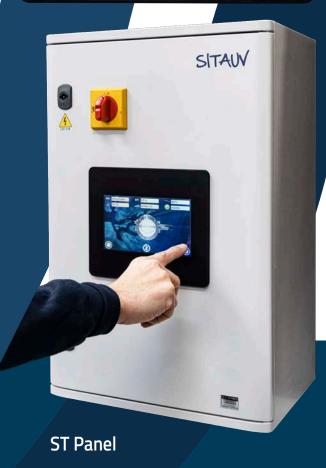

 ${}^{\star}\text{depending}$  on recirculation frequency of the pool

\*\*bigger models available

SITA ST EVOLUTION touch screen panel is the status of art of UV control and mangement. User-friendly with a beautiful graphic and swipe function. Designed and made by SITA!

| CONTROL PANEL         | ECOLINE PANEL   | ST PANEL                     |
|-----------------------|-----------------|------------------------------|
| Enclosure material:   | painted metal   | painted metal                |
| Display               | LCD - two lines | touch screen 7" - 800x480 px |
| UV sensor             | ✓               | ✓                            |
| Temperature sensor    | ✓               | ✓                            |
| Multi languanges      | X               | ✓                            |
| Modubs TC/IP e RTU    | X               | ✓                            |
| Ethernet 0-100 Mb     | X               | ✓                            |
| USB 2.20              | X               | ✓                            |
| Free contacts         | ✓               | ✓                            |
| Alarm contacts        | ✓               | ✓                            |
| Remote on/off         | ✓               | ✓                            |
| Analog input signals  | X               | ✓                            |
| Analog output signals | ✓               | ✓                            |
| Datalog               | X               | ✓                            |