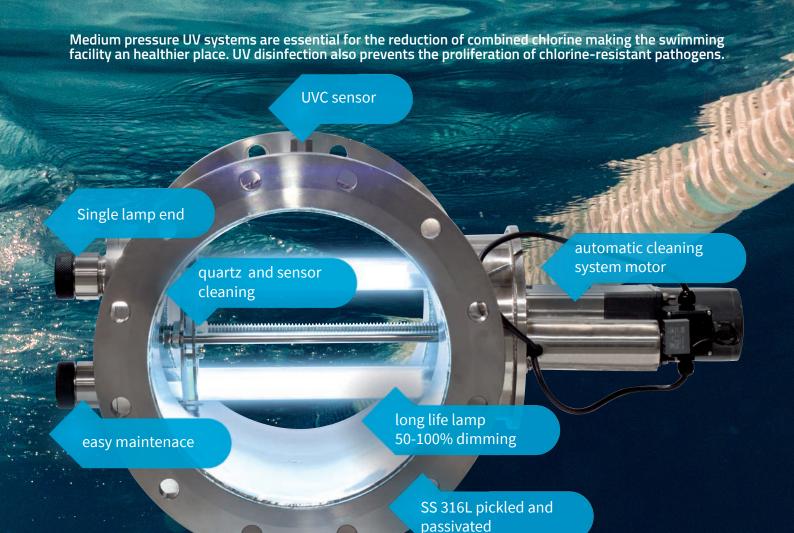

Experience, usability and results are the characteristics of the new medium pressure systems by SITA.

More compact, even easier to install and maintain, the new SMP ST manifolds are ideal for any technical room. Made of 316L stainless steel, they follow a passivation and pickling process to last over time. As always, we have single end lamps to make maintenance extremely simple. Quartz and sensor cleaning system can be manual or automatic.