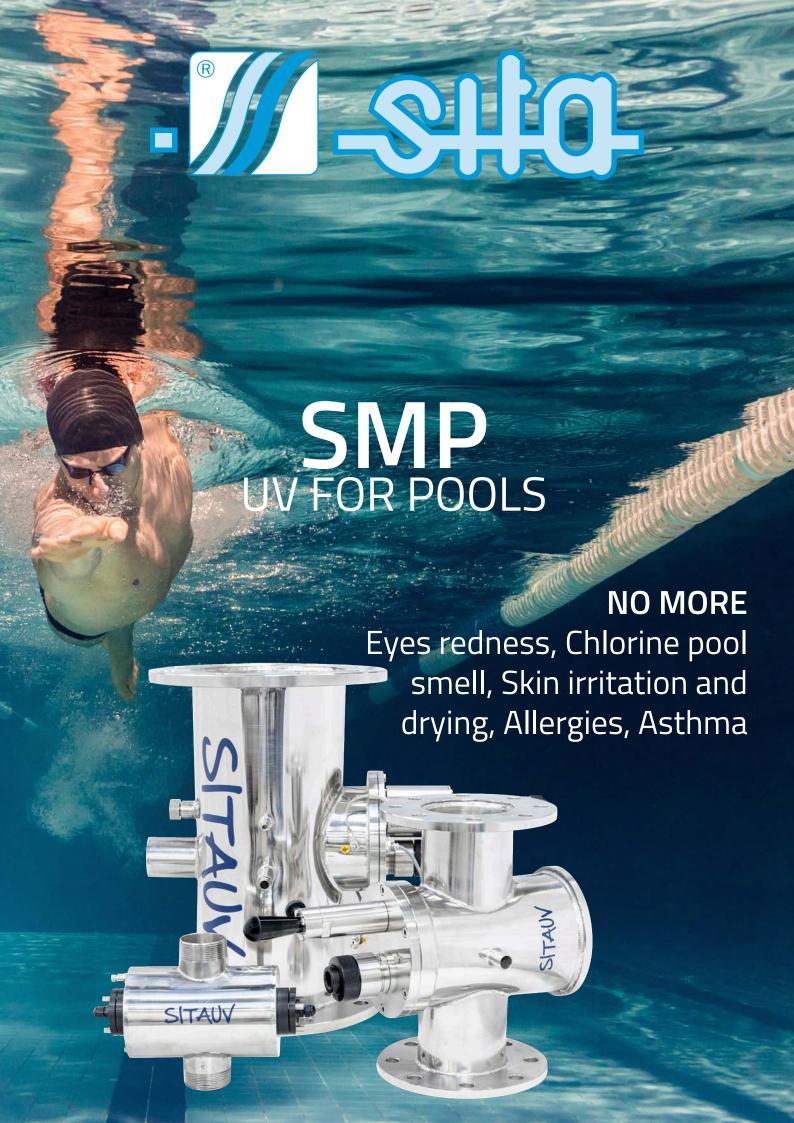

Experience, usability and results are the characteristics of the new medium pressure systems by SITA.

More compact, even easier to install and maintain, the new SMP ST manifolds are ideal for any technical room. Made of 316L stainless steel, they follow a passivation and pickling process to last over time. As always, we have single end lamps to make maintenance extremely simple. Quartz and sensor cleaning system can be manual or automatic.

| SMP series                              | SMP 3    | SMP 7 ST             | SMP 11 ST | SMP 22 ST | SMP 33 ST | SMP 44 ST | SMP 70 ST | SMP 105 ST |
|-----------------------------------------|----------|----------------------|-----------|-----------|-----------|-----------|-----------|------------|
| Max flow rate m³/h*                     | 5 -