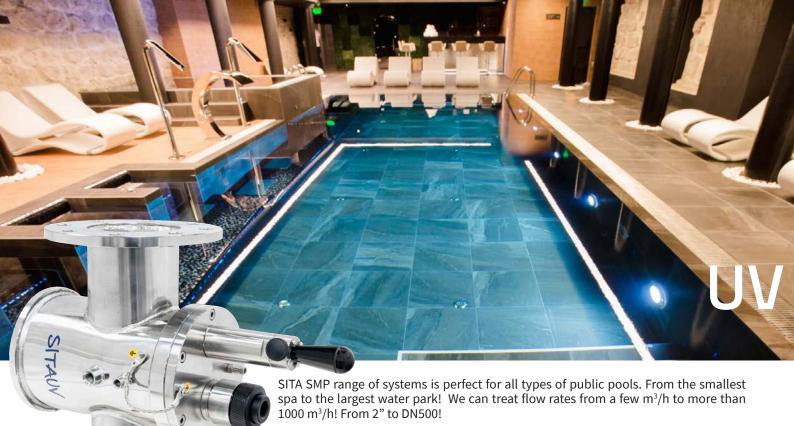

Experience, usability and results are the characteristics of the new medium pressure systems by SITA.

More compact, even easier to install and maintain, the new SMP ST manifolds are ideal for any technical room. Made of 316L stainless steel, they follow a passivation and pickling process to last over time. As always, we have single end lamps to make maintenance extremely simple. Quartz and sensor cleaning system can be manual or automatic.

| SMP series                              | SMP 3    | SMP 7 ST             | SMP 11 ST | SMP 22 ST | SMP 33 ST | SMP 44 ST | SMP 70 ST | SMP 105 ST |
|-----------------------------------------|----------|----------------------|-----------|-----------|-----------|-----------|-----------|------------|
| Max flow rate m³/h*                     | 5 - 20