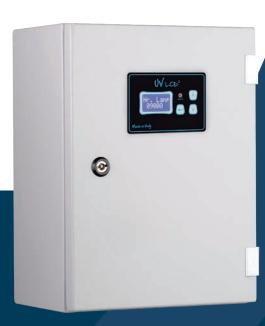

**ECOLINE Panel** 

| CONTROL PANEL         | ECOLINE PANEL   | ST PANEL                     |
|-----------------------|-----------------|------------------------------|
| Enclosure material:   | painted metal   | painted metal                |
| Display               | LCD - two lines | touch screen 7" - 800x480 px |
| UV sensor             | ✓               | ✓                            |
| Temperature sensor    | ✓               | ✓                            |
| Multi languanges      | X               | ✓                            |
| Modubs TC/IP e RTU    | X               | ✓                            |
| Ethernet 0-100 Mb     | X               | ✓                            |
| USB 2.20              | X               | ✓                            |
| Free contacts         | ✓               | ✓                            |
| Alarm contacts        | ✓               | ✓                            |
| Remote on/off         | ✓               | ✓                            |
| Analog input signals  | X               | ✓                            |
| Analog output signals | ✓               | ✓                            |
| Datalog               | X               | ✓                            |